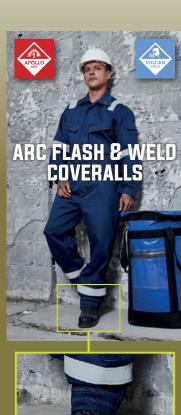

## Efficient management of stock purchases

- Unique Selling Point over competitive products
- Inventory saving of 60%
- Reduced SKUs just order waist sizes
- Available on workwear trousers and technical coveralls (FR, Arc Flash and Weld)
- Complementary hi-vis polos and soft shell jackets
- Made to order variants as required
- Can also be made to order with sleeve length adjustment seams