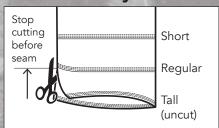

#### 1. Select the desired length

### 2. Cut vertically first

SHORT (CUT BELOW UPPER SEAM)

REGULAR (CUT BELOW CENTRE SEAM)

TALL (LEAVE UNCUT AS SUPPLIED)