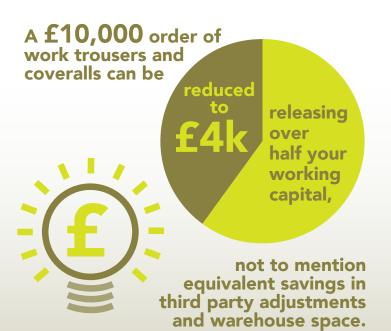

## Efficient management of stock purchases

- Unique Selling Point over competitive products
- Inventory saving of 60%
- Reduced SKUs just order waist sizes
- Available on workwear trousers and technical coveralls (FR, Arc Flash and Weld)
- Complementary hi-vis polos and soft shell jackets
- Made to order variants as required
- Can also be made to order with sleeve length adjustment seams