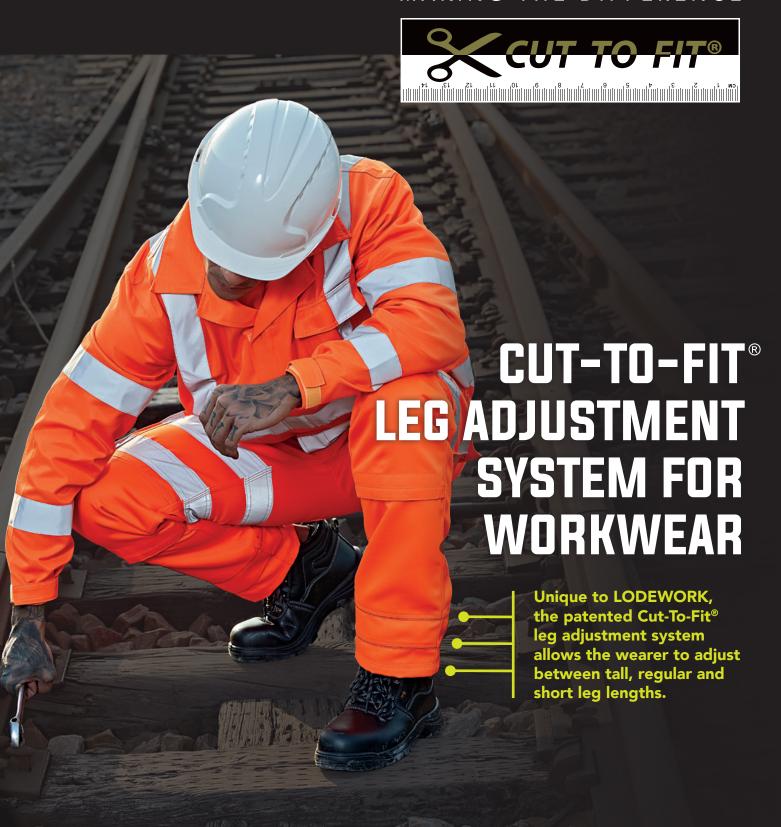

## INTRODUCING OUR CUT-TO-FIT® LEG ADJUSTMENT SYSTEM

This patented design is the result of extensive research and product development tried and tested in demanding environments around the world. Off the shelf it is currently available in hi-vis cargo trousers, technical coveralls and 3 styles of workwear trousers - straight leg, cargo style and ripstop. We can also make these to order for your specific application - minimum order quantities apply.

### 4. Repeat on other side

**Important!** Please refer to the full instructions which are supplied with the product.

"FEATURING A PATENTED INNOVATION, OUR RUGGED LODEWORK COVERALLS AND TROUSERS ARE ALL MANUFACTURED WITH THREE PRE-HEMMED LEG LENGTHS AS STANDARD. THEY CAN THEN BE EASILY ADJUSTED BY CUTTING TO THE REQUIRED LEG LENGTH."