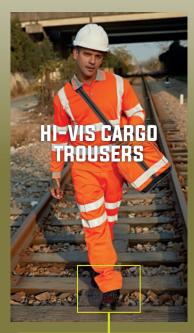

## INTRODUCING OUR CUT-TO-FIT® LEG ADJUSTMENT SYSTEM

This patented design is the result of extensive research and product development tried and tested in demanding environments around the world. Off the shelf it is currently available in hi-vis cargo trousers, technical coveralls and 3 styles of workwear trousers - straight leg, cargo style and ripstop. We can also make these to order for your specific application - minimum order quantities apply.