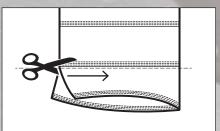

#### 3. Then cut across horizontally

### 4. Repeat on other side

**Important!** Please refer to the full instructions which are supplied with the product.

"FEATURING A PATENTED INNOVATION, OUR RUGGED LODEWORK COVERALLS AND TROUSERS ARE ALL MANUFACTURED WITH THREE PRE-HEMMED LEG LENGTHS AS STANDARD. THEY CAN THEN BE EASILY ADJUSTED BY CUTTING TO THE REQUIRED LEG LENGTH."