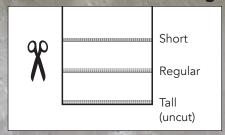

SHORT (CUT BELOW UPPER SEAM)

REGULAR (CUT BELOW CENTRE SEAM)

TALL (LEAVE UNCUT AS SUPPLIED)