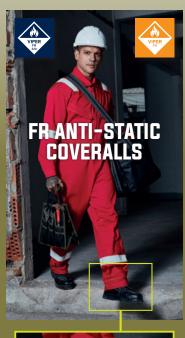

### 4. Repeat on other side

**Important!** Please refer to the full instructions which are supplied with the product.

"FEATURING A PATENTED INNOVATION, OUR RUGGED LODEWORK COVERALLS AND TROUSERS ARE ALL MANUFACTURED WITH THREE PRE-HEMMED LEG LENGTHS AS STANDARD. THEY CAN THEN BE EASILY ADJUSTED BY CUTTING TO THE REQUIRED LEG LENGTH."